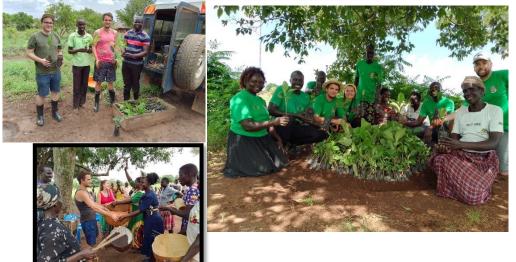

## Reports of the club chairmen

Magic to Uganda II ('22) - 20,000 trees for Madi Opei

- 20,000 seedlings distributed to farmers and village communities
- Planting period: April-May 2022
- Investment amount of MttW: 9.277,28€ (0,46€/settling)
- Collaboration with ISCOT & local leadership by Jimmy, Joel and Village Champions
- MttW team consisting of Anna, Florian, Felix and Marcus on site in April & May
- Further raising of seedlings by the village communities
- A <u>cool Magic song</u> in <u>local language</u> calling on farmers to help with the Project to join and on local radio runs
- Donation expenses for: Raising of seedlings (nursery), truck rental & transport, local labor & catering, transaction fees.
- Also: sets of costumes and instruments for local dance groups

## Reports of the club chairmen

Magic to Uganda II ('22) - Potentials and PR

- Potentials:
- (Partial) employment of Joel & Jimmy
- Scaling well possible through activity in adjacent regions
- Joel's tree nursery in Madi Opei needs a water tank for it
- Publication in the Infineon Network by Felix
- Current publication in the magazine FUNKUHR, Action Life Heroes
  - Vote monthly winner via e-mail or postcard until 21.11.