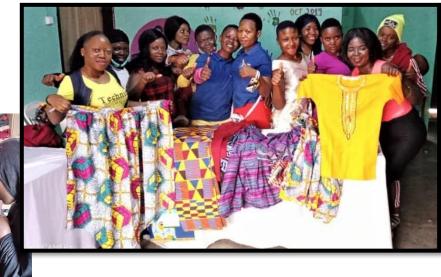

## <u>Reports of the club chairmen</u>

Magic to Cameroon - SWO training program for women in 2021

- Training starts for 13 young women in September 2020
  - Planned for 3 years
  - mainly single mothers
  - 7 hairdressers and 6 seamstresses/fashion designers
  - Experience in training companies, regular meetings in groups and SWO workshops.
- Great progress of women already in the first year, therefore shortening the training period and equipping them earlier for future jobs
- Graduation ceremony in October 2021
- Investment amount in 2021 by MttW: 1.441,46€.

BAGA ASSIKANG CHRISTELLE SIMONE