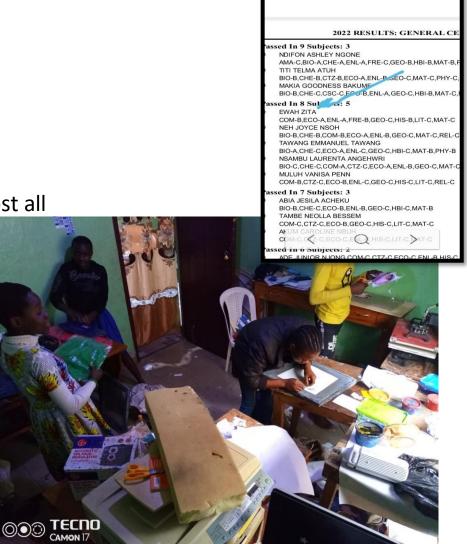

## Reports of the club chairmen

**Magic to Cameroon - Perspective Training Program** 

- In MV 2021, decided to create a scholarship program in collaboration with Tebi to promote and train
- Unexpected death of Tebi's husband, Elias, has led to the stop of almost all SWO activities led in 2022
- In recent months, resumption of print production (paper, textile) in the SWO office, revenues remain at the center
- Possibility of resuming funding programs exists, If funds can be provided by MttW