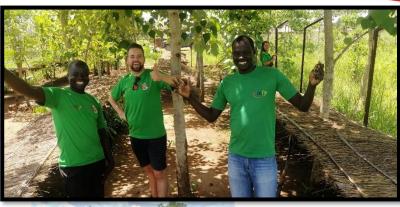

#### <u>Reports of the club chairmen</u>

Magic to Uganda II ('22) - 20,000 trees for Madi Opei

Link to video Magic to Uganda 2022

Magic to the World  $\sim V$ 

## Reports of the club chairmen

Magic to Uganda II ('22) - 20,000 trees for Madi Opei

- 20,000 seedlings distributed to farmers and village communities
- Planting period: April-May 2022
- Investment amount of MttW: 9.277,28€ (0,46€/settling)
- Collaboration with ISCOT & local leadership by Jimmy, Joel and Village Champions
- MttW team consisting of Anna, Florian, Felix and Marcus on site in April & May
- Further raising of seedlings by the village communities
- A <u>cool Magic song</u> in <u>local language</u> calling on farmers to help with the Project to join and on local radio runs
- Donation expenses for: Raising of seedlings (nursery), truck rental & transport, local labor & catering, transaction fees.
- Also: sets of costumes and instruments for local dance groups