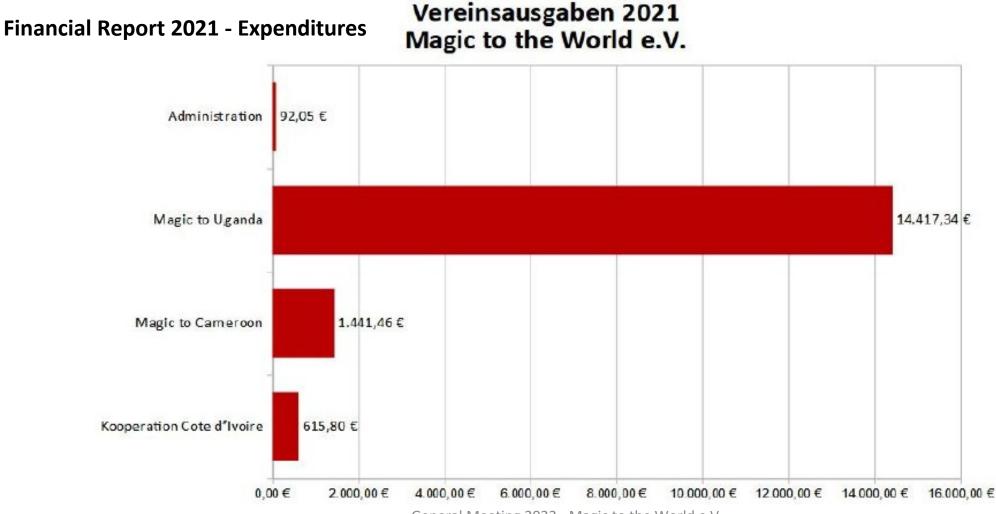

#### **Financial Report 2021 - Expenditures**

| -16.566,65 €    | usgaben                                                      |
|-----------------|--------------------------------------------------------------|
| -92,05 <b>€</b> | Administrationskosten                                        |
|                 | Website, Administration, Kontoführungs- & Kreditkartengebühr |
| - 14.417,34 €   | Magic to Uganda 2021                                         |
|                 | Baumpflanzprojekt mit ISCOT in Norduganda                    |
| -1.441,46 €     | Magic to Cameroon 2021                                       |
|                 | Frauenausbildungsprojekt mit SWO in Kamerun                  |
| -615,80 €       | Kooperationsprojekt Cote d'Ivoire 2021                       |
|                 | Korruptionsbekämpfung mit MIDJ in Cote d'Ivoire              |
| 2.883,22 €      | ontostand 31.12.2021                                         |