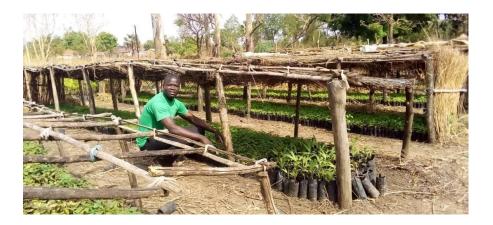

#### <u>Reports of the club chairmen</u>

Magic to Uganda II ('22) - 20,000 trees for Madi Opei

Link to video Magic to Uganda 2022

Magic to the World  $\sim V$ 

## Reports of the club chairmen

Magic to Uganda II ('22) - 20,000 trees for Madi Opei

- 20,000 seedlings distributed to farmers and village communities
- Planting period: April-May 2022
- Investment amount of MttW: 9.277,28€ (0,46€/settling)
- Collaboration with ISCOT & local leadership by Jimmy, Joel and Village Champions
- MttW team consisting of Anna, Florian, Felix and Marcus on site in April & May
- Further raising of seedlings by the village communities
- A <u>cool Magic song</u> in <u>local language</u> calling on farmers to help with the Project to join and on local radio runs
- Donation expenses for: Raising of seedlings (nursery), truck rental & transport, local labor & catering, transaction fees.
- Also: sets of costumes and instruments for local dance groups

## Reports of the club chairmen

Magic to Uganda II ('22) - Potentials and PR

- Potentials:
- (Partial) employment of Joel & Jimmy
- Scaling well possible through activity in adjacent regions
- Joel's tree nursery in Madi Opei needs a water tank for it
- Publication in the Infineon Network by Felix
- Current publication in the magazine FUNKUHR, Action Life Heroes
  - Vote monthly winner via e-mail or postcard until 21.11.