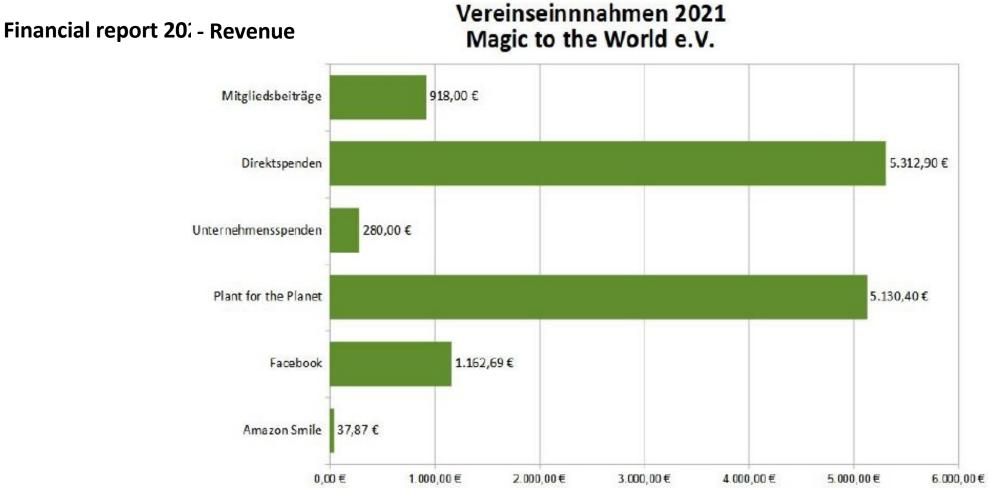

#### Financial report 2021 - Revenue

| Kontostand 31.12.2020 |                            | 6.608,01€   |
|-----------------------|----------------------------|-------------|
| Einnahmen             |                            | 12.841,86 € |
|                       | Mitgliedsbeiträge 2021     | 918,00€     |
|                       | Direktspenden Vereinskonto | 5.312,90€   |
|                       | Unternehmensspenden        | 280,00€     |
|                       | Plant for the Planet       | 5.130,40€   |
|                       | Facebook Aktionen          | 1.162,69€   |
|                       | Amazon Smile               | 37,87€      |