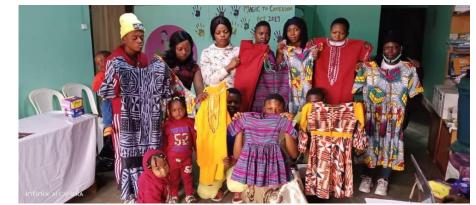

## <u>Reports of the club chairmen</u>

Magic to Cameroon - SWO training program for women in 2021

- Training starts for 13 young women in September 2020
  - Planned for 3 years
  - mainly single mothers
  - 7 hairdressers and 6 seamstresses/fashion designers
  - Experience in training companies, regular meetings in groups and SWO workshops.
- Great progress of women already in the first year, therefore shortening the training period and equipping them earlier for future jobs
- Graduation ceremony in October 2021
- Investment amount in 2021 by MttW: 1.441,46€.

## Reports of the club chairmen

**Magic to Cameroon - Perspective Training Program** 

- In MV 2021, decided to create a scholarship program in collaboration with Tebi to promote and train
- Unexpected death of Tebi's husband, Elias, has led to the stop of almost all SWO activities led in 2022
- In recent months, resumption of print production (paper, textile) in the SWO office, revenues remain at the center
- Possibility of resuming funding programs exists, If funds can be provided by MttW