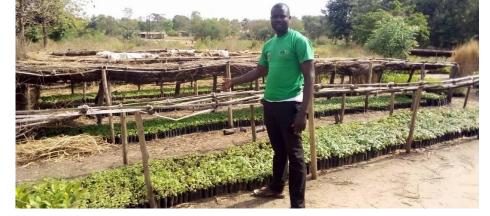

#### <u>Reports of the club chairmen</u>

Magic to Uganda II ('22) - 20,000 trees for Madi Opei

Link to video Magic to Uganda 2022

Magic to the World  $\sim V$ 

## Reports of the club chairmen

Magic to Uganda II ('22) - 20,000 trees for Madi Opei

- 20,000 seedlings distributed to farmers and village communities
- Planting period: April-May 2022
- Investment amount of MttW: 9.277,28€ (0,46€/settling)
- Collaboration with ISCOT & local leadership by Jimmy, Joel and Village Champions
- MttW team consisting of Anna, Florian, Felix and Marcus on site in April & May
- Further raising of seedlings by the village communities
- A <u>cool Magic song</u> in <u>local language</u> calling on farmers to help with the Project to join and on local radio runs
- Donation expenses for: Raising of seedlings (nursery), truck rental & transport, local labor & catering, transaction fees.
- Also: sets of costumes and instruments for local dance groups

## Reports of the club chairmen

Magic to Uganda II ('22) - Potentials and PR

- Potentials:
- (Partial) employment of Joel & Jimmy
- Scaling well possible through activity in adjacent regions
- Joel's tree nursery in Madi Opei needs a water tank for it
- Publication in the Infineon Network by Felix
- Current publication in the magazine FUNKUHR, Action Life Heroes
  - Vote monthly winner via e-mail or postcard until 21.11.