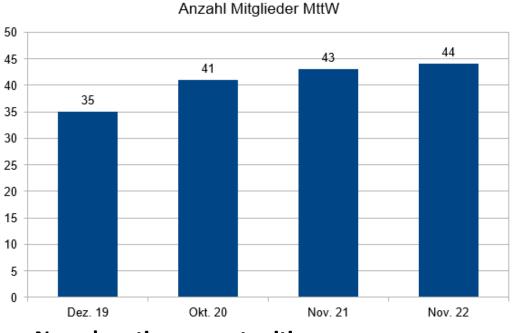

#### Discussion group

Finances up to date

Kontostand 3.294,55€

- no outstandings
- Payments made by Plant-for-the-Planet

Current account balance € 3,294.55

- Q1+Q2: 1. 415.34 (previous year: € 2192.48)
- Q3: 812.15 (previous year: € 1,535.30)
- Next payment not expected until early Q1/23
- Membership fees 2023 expected: € 936