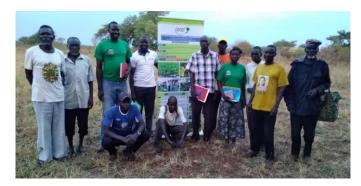

#### <u>Reports of the club chairmen</u>

Magic to Uganda II ('22) - 20,000 trees for Madi Opei

Link to video Magic to Uganda 2022

Magic to the World  $\sim V$ 

## Reports of the club chairmen

Magic to Uganda II ('22) - 20,000 trees for Madi Opei

- 20,000 seedlings distributed to farmers and village communities
- Planting period: April-May 2022
- Investment amount of MttW: 9.277,28€ (0,46€/settling)
- Collaboration with ISCOT & local leadership by Jimmy, Joel and Village Champions
- MttW team consisting of Anna, Florian, Felix and Marcus on site in April & May
- Further raising of seedlings by the village communities
- A <u>cool Magic song</u> in <u>local language</u> calling on farmers to help with the Project to join and on local radio runs
- Donation expenses for: Raising of seedlings (nursery), truck rental & transport, local labor & catering, transaction fees.
- Also: sets of costumes and instruments for local dance groups